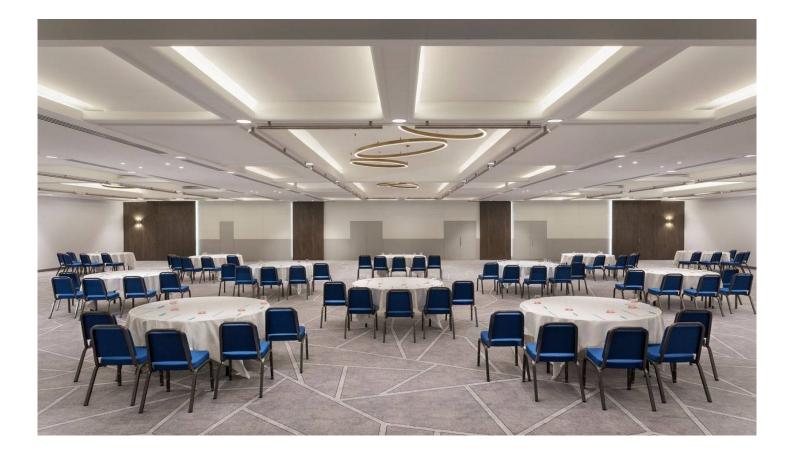

#### Do you spot the city map of Nice in the carpet?

Create dynamic and wow-effect with a large and eye-catching carpet design in large public spaces.

This is what Le Méridien in Nice did in their newly renovated conference centre. Le Méridien created a new and stimulating environment and a brand new design to "unlock the destination". With essential reference to the French Riviera scene, Le Méridien Nice invites its guests to explore the most original cultural, artistic and culinary facets of the region. Even the carpet design has incorporated elements from Nice since it arises from the grid of the city map.

#### **Carpet Facts**

**Project:** Le Méridien Nice, conference centre.

### **Carpet solution:**

Dansk Wilton delivered custom designed DW TWIST carpets for the conference facilities.

#### Carpet specifications:

DW Contract TWIST 1500 g/m2 with integrated felt backing