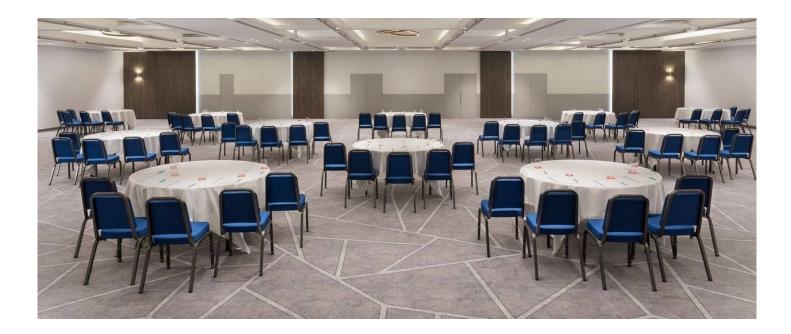

#### Do you spot the city map of Nice in the carpet?

Create dynamic and wow-effect with a large and eye-catching carpet design in large public spaces.

This is what Le Méridien in Nice did in their newly renovated conference centre. Le Méridien created a new and stimulating environment and a brand new design to "unlock the destination". With essential reference to the French Riviera scene, Le Méridien Nice invites its guests to explore the most original cultural, artistic and culinary facets of the region. Even the carpet design has incorporated elements from Nice since it arises from the grid of the city map.

#### **Carpet Facts**

**Project:** Le Méridien Nice, conference centre.

### **Carpet solution:**

Dansk Wilton delivered custom designed DW TWIST carpets for the conference facilities.

#### Carpet specifications:

DW Contract TWIST 1500 g/m2 with integrated felt backing