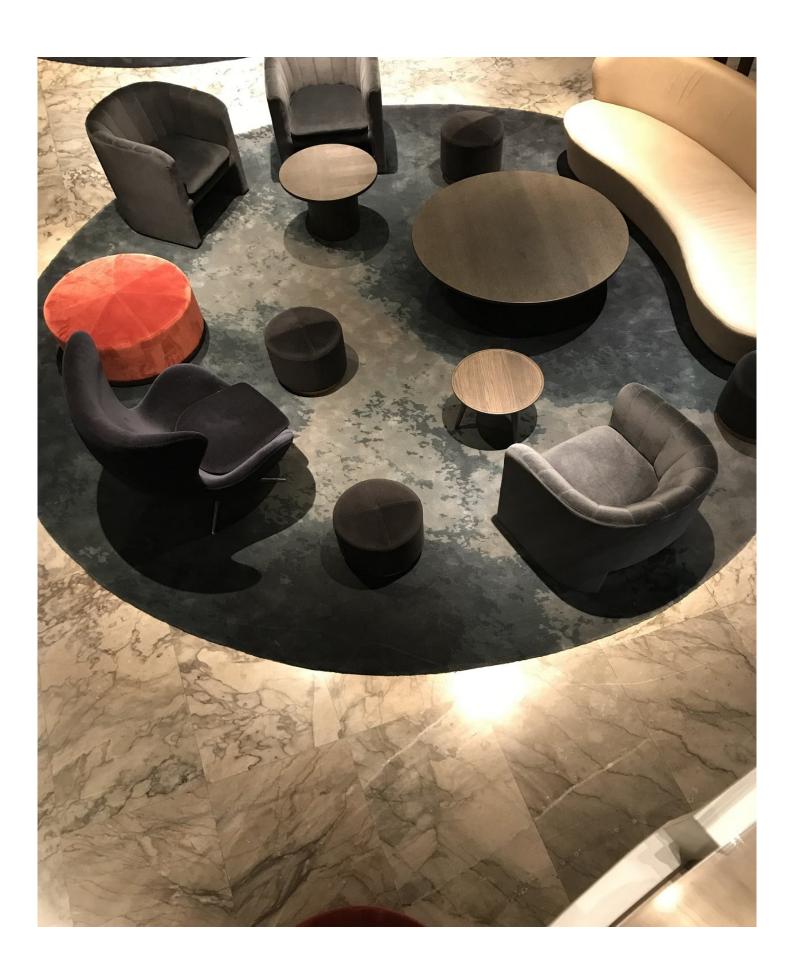

# CaseStories/ Radisson Blu Royal Hotel Â

Radisson Blu Royal Hotel in Copenhagen - stylish hotel in the center of Copenhagen, designed by Danish architect and designer Arne Jacobsen. Hand Tuft area rugs ensure an extra luxury feeling and add warmth and comfort to a room with solid-surface flooring.

#### The Benefits of Area Rugs

Hand Tuft area rugs ensure an extra luxury feeling and add warmth and comfort to a room with tiles. Also, area rugs do a wonderful job of buffering noise. Last - but surely not least - area rugs work as beautiful "artwork" in the room. Bringing color and graphical elements into a room, area

rugs help create a dynamic gathering place.