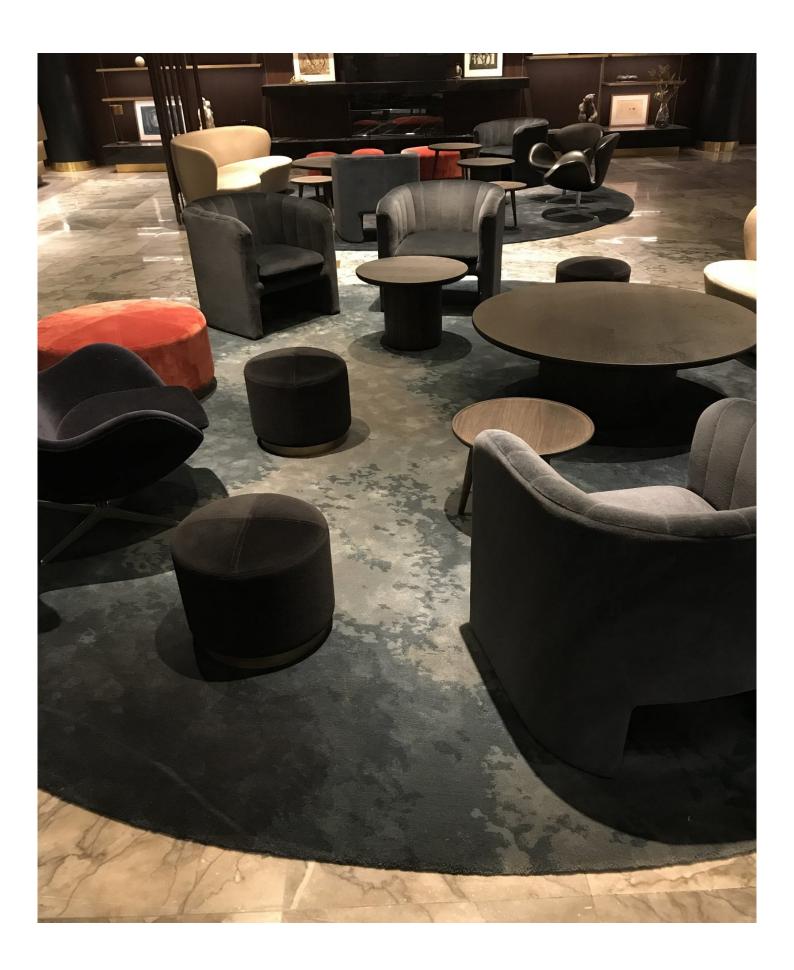

# CaseStories/ Radisson Blu Royal Hotel Â

Radisson Blu Royal Hotel in Copenhagen - stylish hotel in the center of Copenhagen, designed by Danish architect and designer Arne Jacobsen. Hand Tuft area rugs ensure an extra luxury feeling and add warmth and comfort to a room with solid-surface flooring.

#### The Benefits of Area Rugs

Hand Tuft area rugs ensure an extra luxury feeling and add warmth and comfort to a room with tiles. Also, area rugs do a wonderful job of buffering noise. Last - but surely not least - area rugs work as beautiful "artwork" in the room. Bringing color and graphical elements into a room, area

rugs help create a dynamic gathering place.