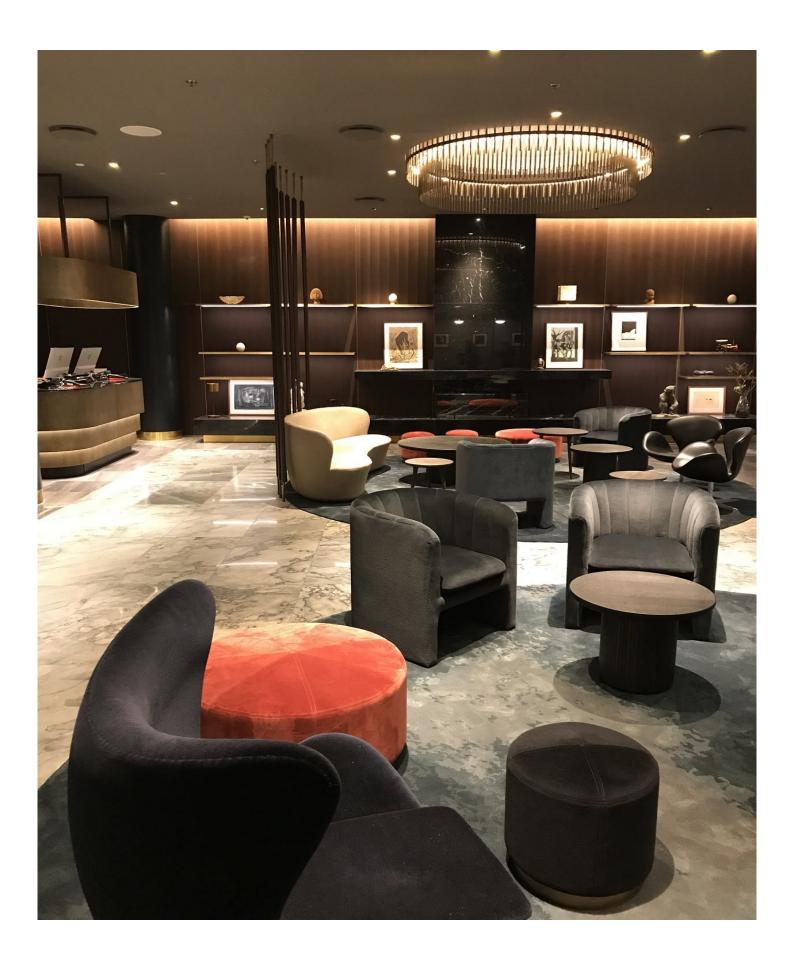

# CaseStories/ Radisson Blu Royal Hotel Â

Radisson Blu Royal Hotel in Copenhagen - stylish hotel in the center of Copenhagen, designed by Danish architect and designer Arne Jacobsen. Hand Tuft area rugs ensure an extra luxury feeling and add warmth and comfort to a room with solid-surface flooring.

#### The Benefits of Area Rugs

Hand Tuft area rugs ensure an extra luxury feeling and add warmth and comfort to a room with tiles. Also, area rugs do a wonderful job of buffering noise. Last - but surely not least - area rugs work as beautiful "artwork" in the room. Bringing color and graphical elements into a room, area

rugs help create a dynamic gathering place.

### Carpet solution:

Dansk Wilton delivered custom designed Hand Tuft area rugs.

#### **Carpet specifications:**

Lobby: DW Contract Hand Tuft, 3500 g/m2, 100% wool

**Architect:** Space Copenhagen