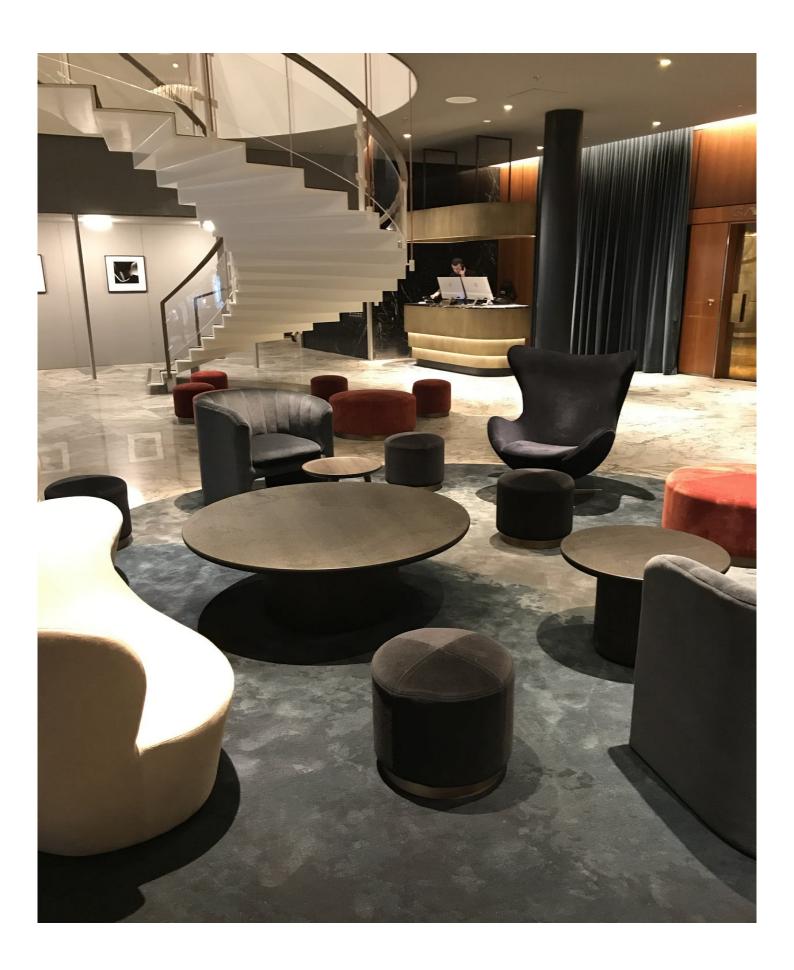

# CaseStories/ Radisson Blu Royal Hotel Â

Radisson Blu Royal Hotel in Copenhagen - stylish hotel in the center of Copenhagen, designed by Danish architect and designer Arne Jacobsen. Hand Tuft area rugs ensure an extra luxury feeling and add warmth and comfort to a room with solid-surface flooring.

#### The Benefits of Area Rugs

Hand Tuft area rugs ensure an extra luxury feeling and add warmth and comfort to a room with tiles. Also, area rugs do a wonderful job of buffering noise. Last - but surely not least - area rugs work as beautiful "artwork" in the room. Bringing color and graphical elements into a room, area

rugs help create a dynamic gathering place.