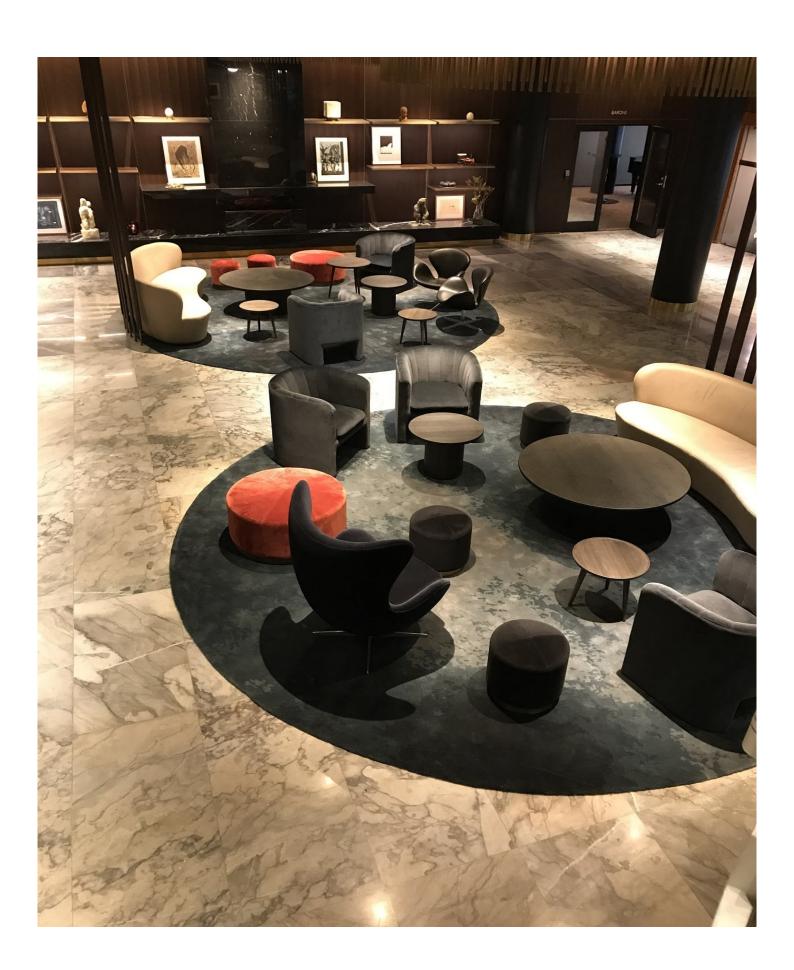

# CaseStories/ Radisson Blu Royal Hotel Â

Radisson Blu Royal Hotel in Copenhagen - stylish hotel in the center of Copenhagen, designed by Danish architect and designer Arne Jacobsen. Hand Tuft area rugs ensure an extra luxury feeling and add warmth and comfort to a room with solid-surface flooring.

#### The Benefits of Area Rugs

Hand Tuft area rugs ensure an extra luxury feeling and add warmth and comfort to a room with tiles. Also, area rugs do a wonderful job of buffering noise. Last - but surely not least - area rugs work as beautiful "artwork" in the room. Bringing color and graphical elements into a room, area

rugs help create a dynamic gathering place.

### Carpet solution:

Dansk Wilton delivered custom designed Hand Tuft area rugs.

#### **Carpet specifications:**

Lobby: DW Contract Hand Tuft, 3500 g/m2, 100% wool

**Architect:** Space Copenhagen